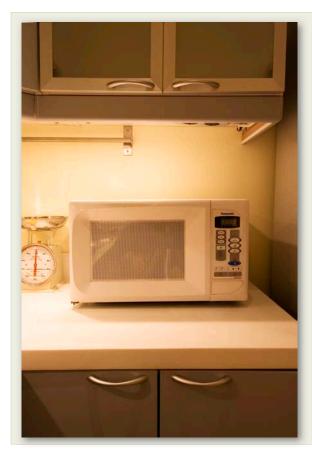

## Kitchen:

10 cu.ft. Refrigerator/Freezer Microwave Oven Stovetop

# \*includes

- microwave oven
- refrigerator
- stove top