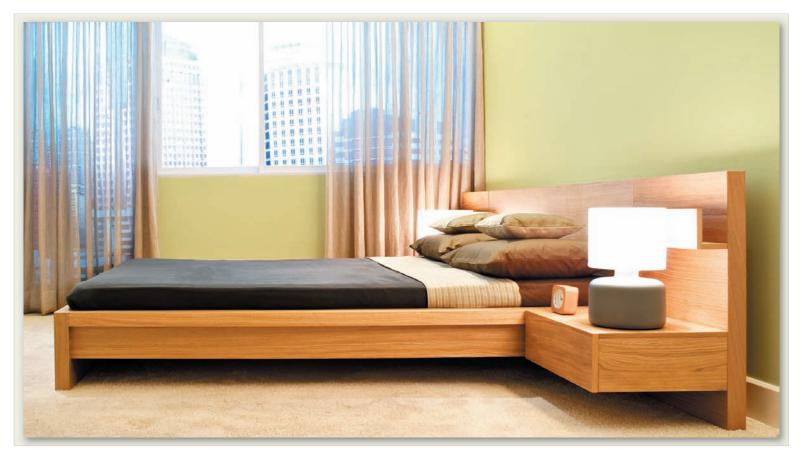

#### **Bedroom:**

Bed Frame - Double Size

## **Bedroom:**

Bed Frame - Double Size

Airconditioning System which serves the whole unit