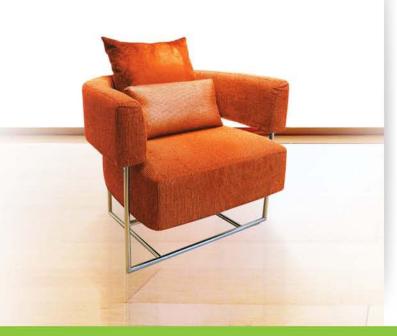

# **Living Room:**

Sofa Coffee Table 21" Flat Screen TV DVD Player

# Living Room:

Sofa Coffee Table 21" Flat Screen TV DVD Player