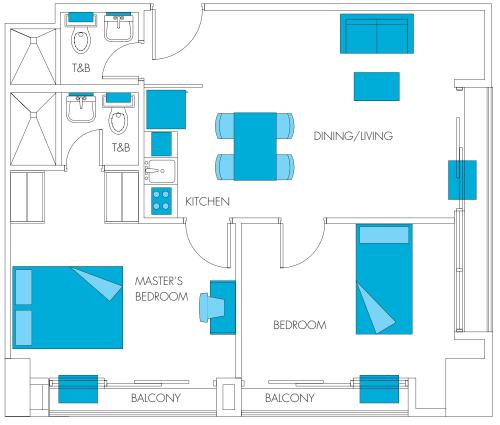

# 1-BEDROOM SUITE

Legend

Included

Optional

T&B

Legend

Included

Optional

TOTAL AREA 45 SQM. Standard:

# Kitchen:

12 cu.ft. Refrigerator/Freezer Microwave Oven Stovetop

Airconditioning System which serves the whole unit

TOTAL AREA 64 - 71 SQM.

Legend

Included

Optional