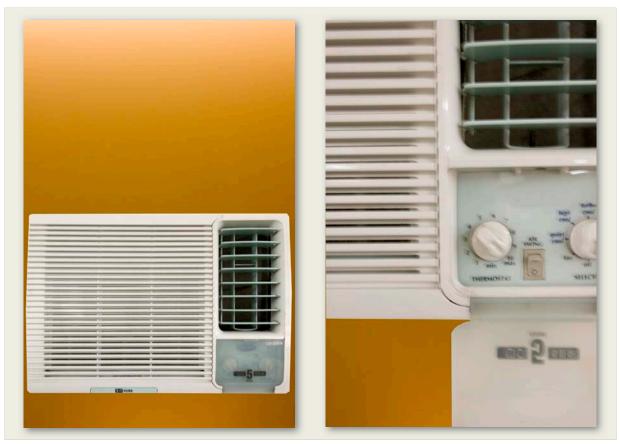

## **Bedroom:**

Bed Frame - Double Size

Airconditioning System which serves the whole unit

# Airconditioning System

which serves the whole unit

# \*includes

- 21" flat-screen television
- DVD player

\*includes

• airconditioning system which serves the whole unit