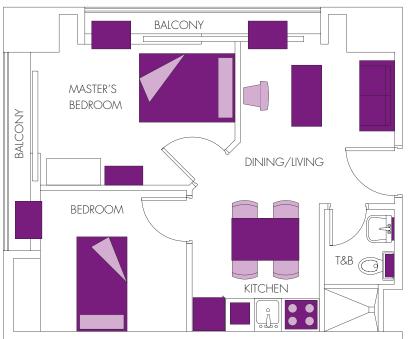

# 2-BEDROOM SUITE

Standard:

# Flooring:

Wood Laminate

# Ceiling:

Gypsum, painted white

#### Walls:

Insulated Gypsum, painted white with Baseboard

#### **Bedrooms:**

Closet

#### **Bathrooms:**

Ceramic Tiles
Pedestal Type Lavatory
Water Closet
Shower, Slide Bar, Soap Dish
Towel Rack, Tissue Holder

## Kitchen:

Custom built kitchen cabinets with post formed Counter top Stainless Steel Sink & Faucet s Rangehood

# Options:

#### Master Bedroom:

Bed Frame - Queen Size

#### Master Bathroom:

Vanity Cabinet Mirror

#### Bedroom 02:

Bed Frame - Twin Size

#### **Bathroom 02:**

Vanity Cabinet Mirror

# **Living Room:**

Sofa Coffee Table 21" Flat Screen TV DVD Player

# **Dining Room:**

Dining Table & Chairs

# Kitchen:

12 cu.ft. Refrigerator/Freezer Microwave Oven Stovetop

Airconditioning System which serves the whole unit

- \* includes
- bed frame for each bedroom

- \*includes
- dining tabledining chairs

\*includes