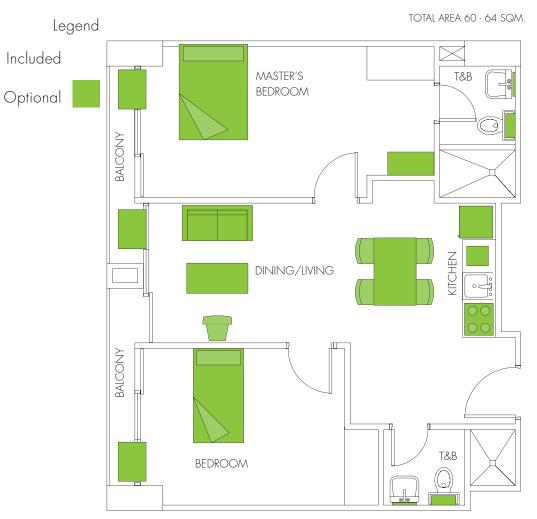

# 2-BEDROOM SUITE

Standard:

# Kitchen:

12 cu.ft. Refrigerator/Freezer Microwave Oven Stovetop

Airconditioning System which serves the whole unit

- \* includes
- bed frame for each bedroom

- \*includes
- dining tabledining chairs

\*includes