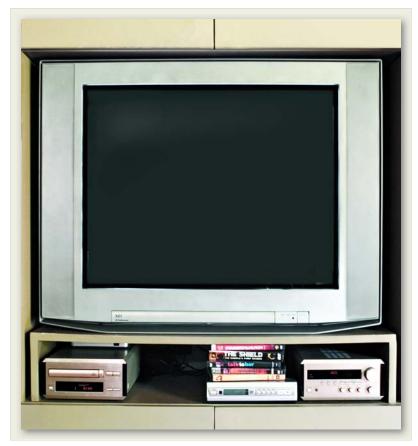

# **Living Room:**

Sofa Coffee Table 21" Flat Screen TV DVD Player

# \*includes

- 21" flat-screen television
- DVD player

\*includes

• airconditioning system which serves the whole unit