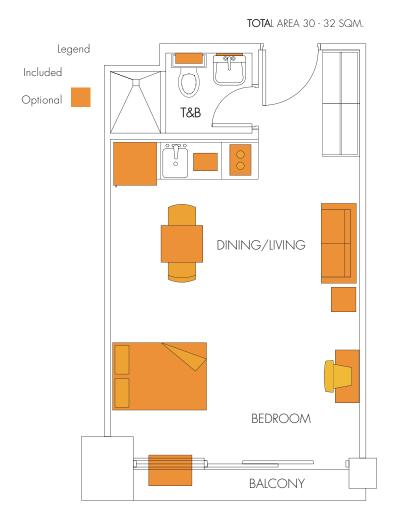

# 1-BEDROOM SUITE

Legend

Included

Optional

T&B

Legend

Included

Optional

TOTAL AREA 45 SQM. Standard:

# Flooring:

Wood Laminate

# Ceiling:

Gypsum, painted white

#### Walls:

Insulated Gypsum, painted white with Baseboard

# **Bedrooms:**

Closet

#### **Bathrooms:**

Ceramic Tiles
Pedestal Type Lavatory
Water Closet
Shower, Slide Bar, Soap Dish
Towel Rack, Tissue Holder

#### Kitchen:

Custom built kitchen cabinets with post formed Counter top Stainless Steel Sink & Faucets Rangehood

# Options:

# **Master Bedroom:**

Bed Frame - Queen Size

# Master Bathroom:

Vanity Cabinet Mirror

#### Bedroom 02:

Bed Frame - Twin Size

# **Living Room:**

Sofa Coffee Table 21" Flat Screen TV DVD Player

# **Dining Room:**

Dining Table & Chairs

# Kitchen:

12 cu.ft. Refrigerator/Freezer Microwave Oven Stovetop

Airconditioning System which serves the whole unit

TOTAL AREA 64 - 71 SQM.

Legend

Included

Optional