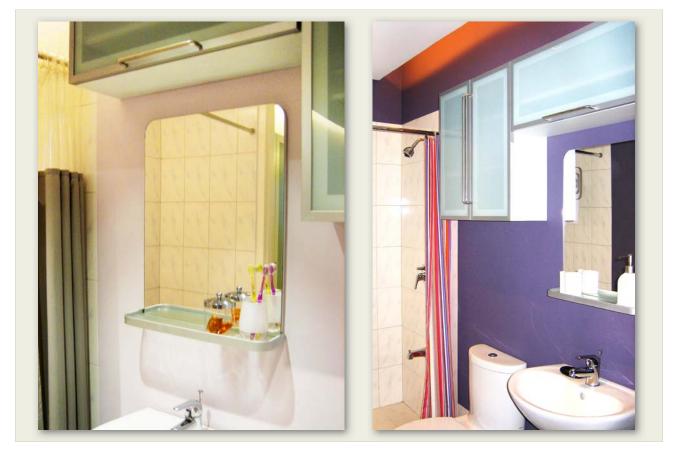

# **Bathrooms:**

Ceramic Tiles Pedestal Type Lavatory Water Closet Shower, Slide Bar, Soap Dish Towel Rack, Tissue Holder

## **Bathroom:**

Vanity Cabinet Mirror

## **Bathrooms:**

Ceramic Tiles Pedestal Type Lavatory Water Closet Shower, Slide Bar, Soap Dish Towel Rack, Tissue Holder