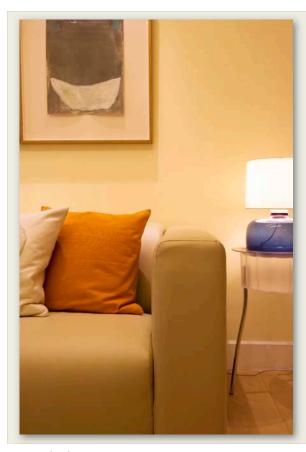

# **Living Room:**

Sofa Coffee Table 21" Flat Screen TV DVD Player

# Living Room:

Sofa Coffee Table 21" Flat Screen TV DVD Player