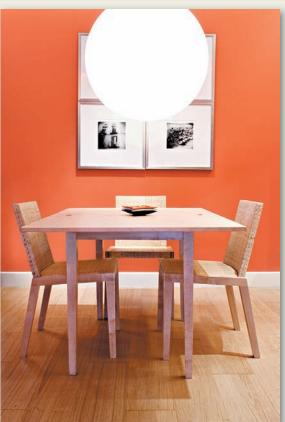

nsulated Gypsum, painted white with Baseboard

#### **Bedrooms:**

Closet

#### **Bathrooms:**

Ceramic Tiles
Pedestal Type Lavatory
Water Closet
Shower, Slide Bar, Soap Dish
Towel Rack, Tissue Holder

## Kitchen:

Custom built kitchen cabinets with post formed Counter top Stainless Steel Sink & Faucet s Rangehood

# Options:

#### Master Bedroom:

Bed Frame - Queen Size

#### Master Bathroom:

Vanity Cabinet Mirror

#### Bedroom 02:

Bed Frame - Twin Size

#### **Bathroom 02:**

Vanity Cabinet Mirror

# **Living Room:**

Sofa Coffee Table 21" Flat Screen TV DVD Player

# **Dining Room:**

Dining Table & Chairs

# Kitchen:

12 cu.ft. Refrigerator/Freezer Microwave Oven Stovetop

Airconditioning System which serves the whole unit









- \* includes
- bed frame for each bedroom













- \*includes
- dining tabledining chairs













\*includes

- sofa
- coffee table













# \*includes

- microwave oven
- refrigerator
- stove top









# \*includes

- 21" flat-screen television
- DVD player









\*includes

• airconditioning system which serves the whole unit









# \*includes

- vanity mirrorbathroom closets







| TYPE               | APPROX. SIZES | TOWER     | FLOORS            | UNIT NUMBERS                              |
|--------------------|---------------|-----------|-------------------|-------------------------------------------|
| 1 bedroom deluxe   | 30-32 sqm     | Shaw      | 5-32              | 2, 3, 4, 5, 9, 10, 11, 12, 14, 15, 16, 17 |
| 1 bedroom deluxe   | 30-32 sqm     | Shaw      | 33-36             | 1, 2, 3, 4, 8, 9, 10